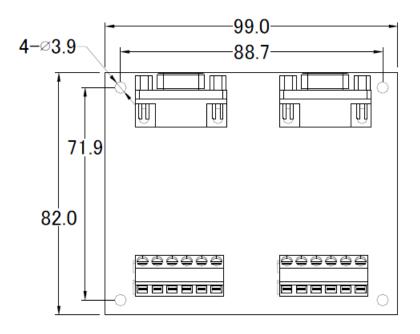

#### I/O Specifications

| Mechanical      |                             |
|-----------------|-----------------------------|
| Dimensions      | 99mm x 82mm (W x L )        |
| Environment     |                             |
| Operating Temp. | $0 \sim +60 $ °C            |
| Storage Temp.   | -30 ~ 80 ℃                  |
| Humidity        | 10 ~ 90% RH, non-condensing |

# Dimensions (Units: mm)