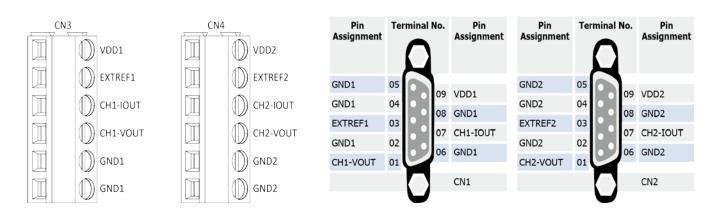

DB-8425



Two Female DB9 to Screw Terminal Board for PISO-DA2U

### **Features**

- Connector interface for PISO-DA2U
- Screw terminals for easy field wiring
- 9-pin D-sub connector pin to pin screw terminal for PISO-DA2U
- Current rating:1 A Max.
- Dielectric withstanding voltage: 250VAC for 1 minute
- DC rating: 24 V Max.



### 🖿 Pin Assignment



#### I/O Specifications

| Mechanical      |                             |
|-----------------|-----------------------------|
| Dimensions      | 99mm x 82mm (W x L )        |
| Environment     |                             |
| Operating Temp. | $0 \sim +60 $ °C            |
| Storage Temp.   | -30 ~ 80 ℃                  |
| Humidity        | 10 ~ 90% RH, non-condensing |

# Dimensions (Units: mm)



# Ordering Information

| DB-8425/DIN | Two Female DB9 to Screw Terminal Board for PISO-DA2U                    |
|-------------|-------------------------------------------------------------------------|
|             | Include: CA-0920 (DB9(Male) to DB9(Male) Cable [RS-232; Pin1-Pin9], 2M) |