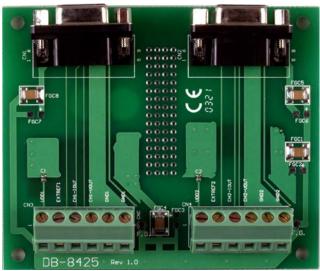

DB-8425

Two Female DB9 to Screw Terminal Board for PISO-DA2U

### **Features**

- Connector interface for PISO-DA2U
- Screw terminals for easy field wiring
- 9-pin D-sub connector pin to pin screw terminal for PISO-DA2U
- Current rating:1 A Max.
- Dielectric withstanding voltage: 250VAC for 1 minute
- DC rating: 24 V Max.